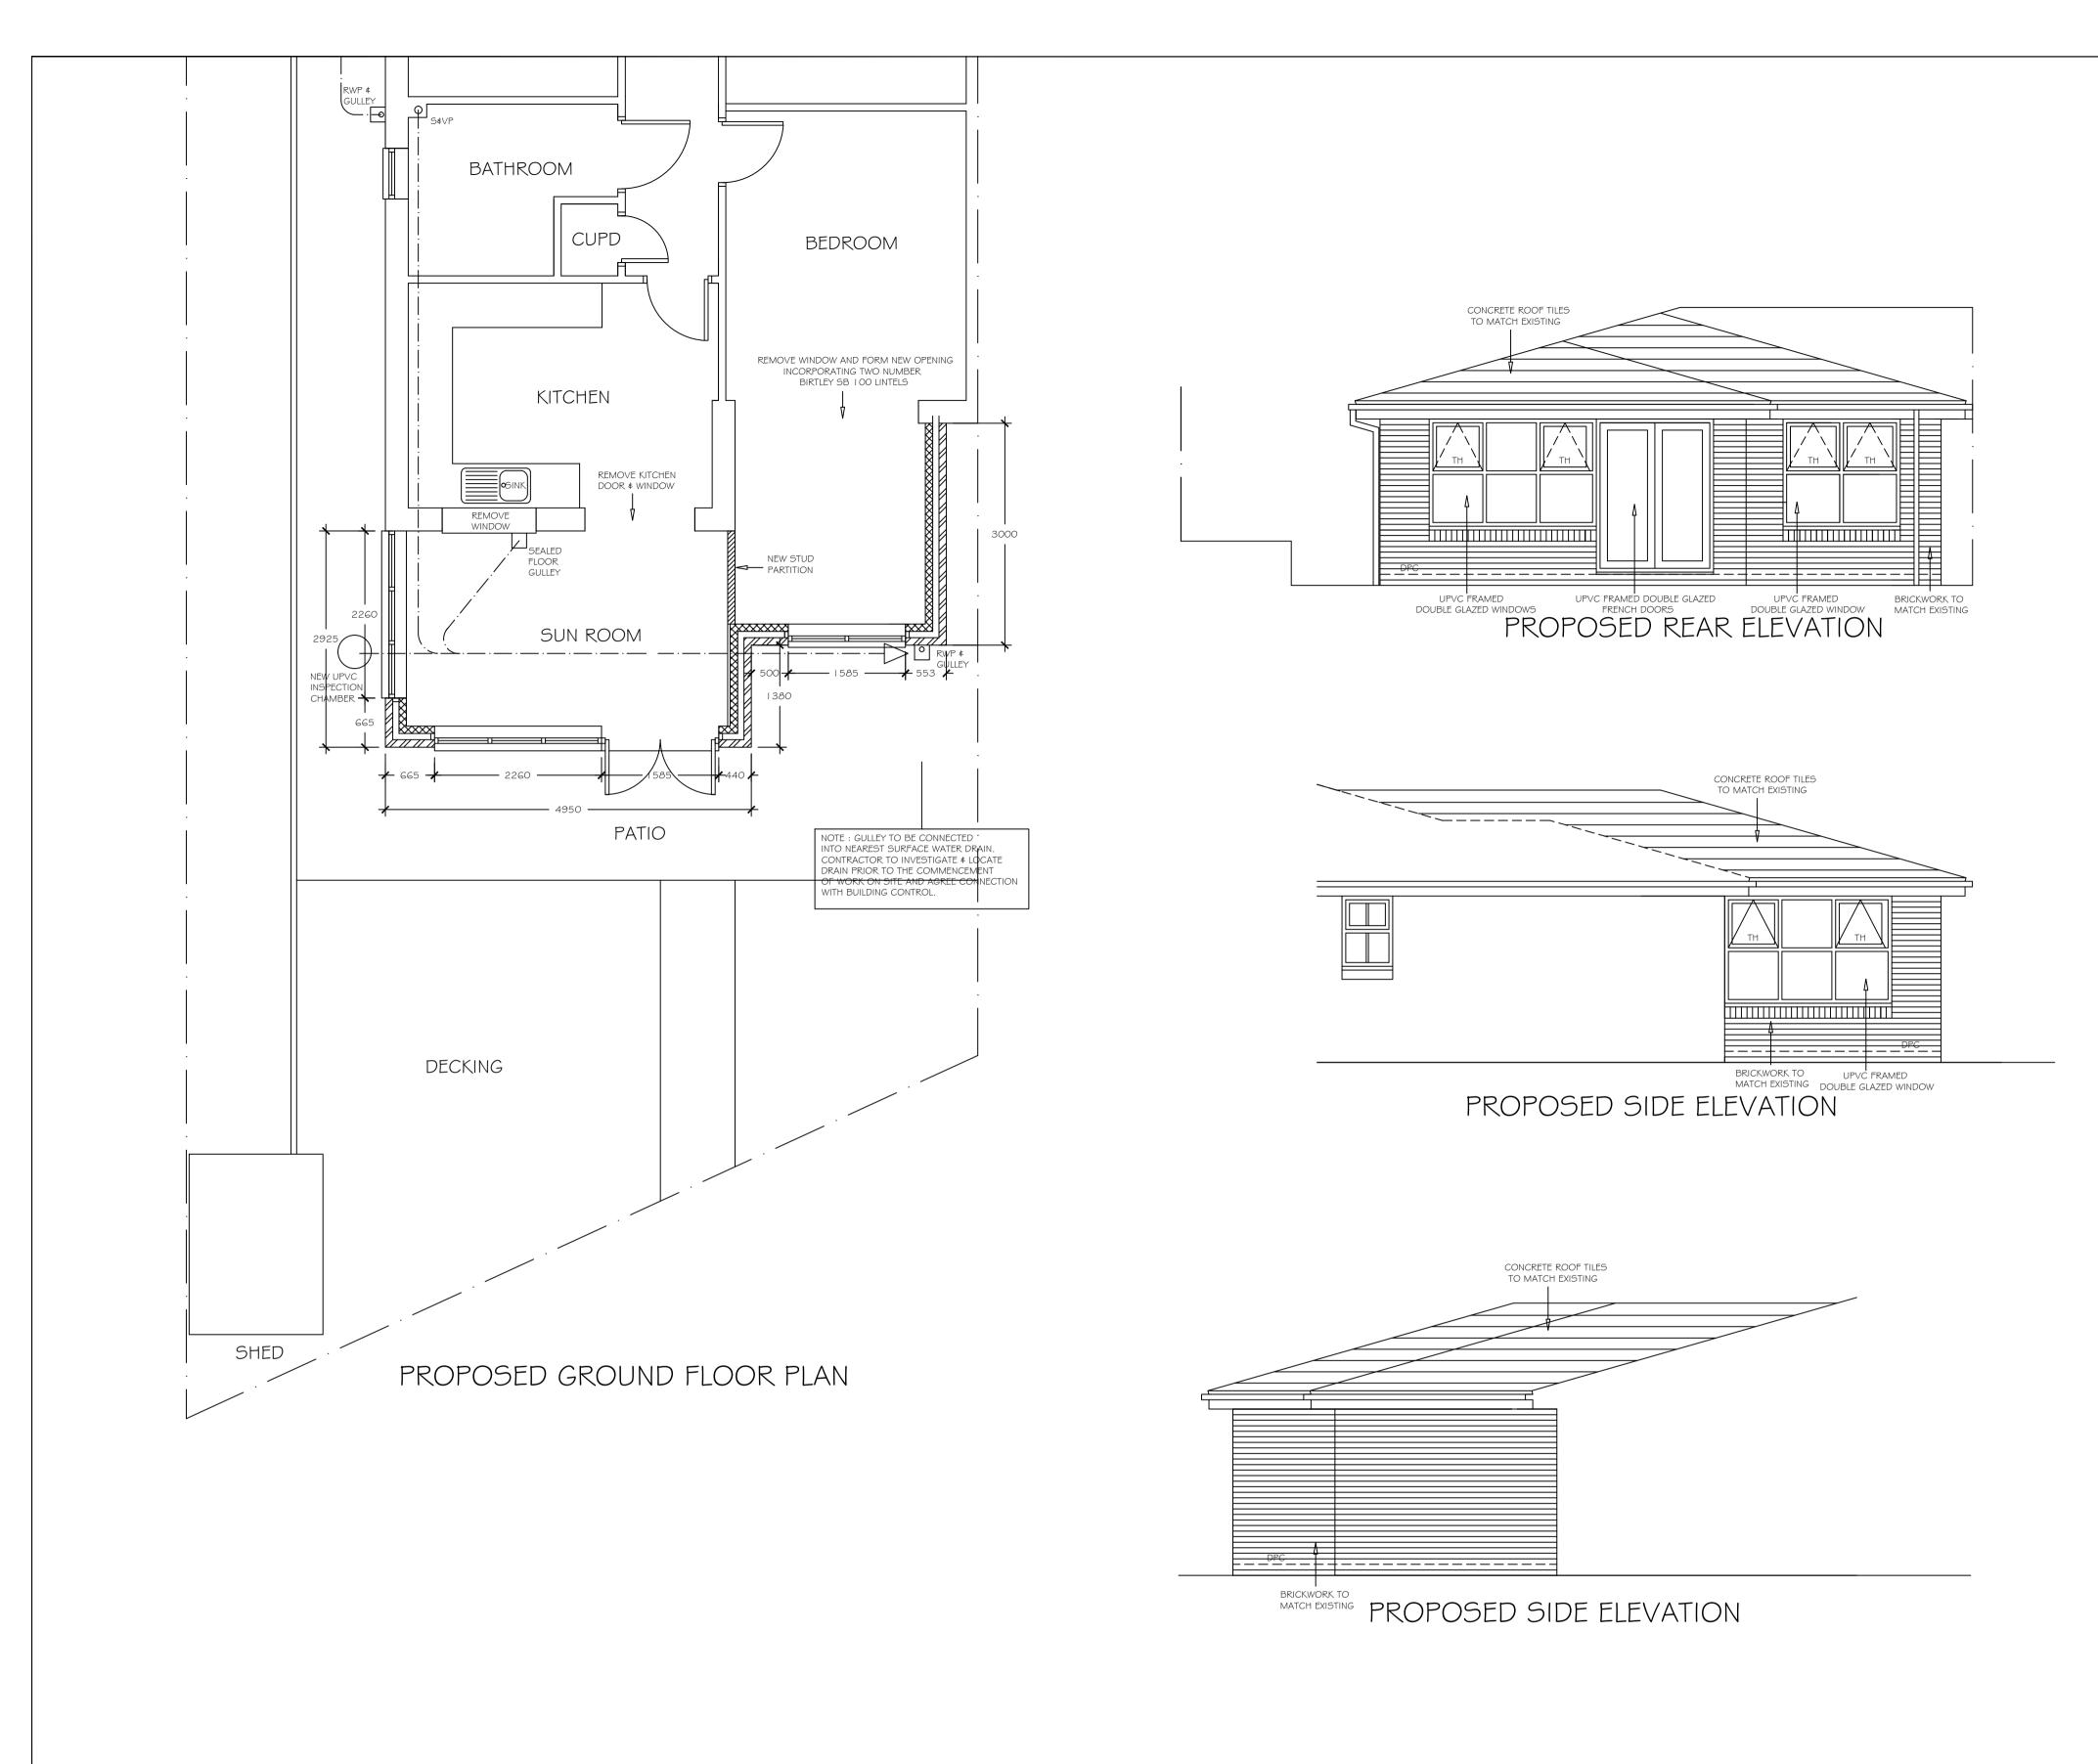

PROPOSED SITE PLAN (SCALE 1:200)

| REVISION | DESCRIPTION                         | DRAWN BY | DATE       |
|----------|-------------------------------------|----------|------------|
| Α        | BEDROOM EXTENSION REDUCED TO 3000mm | K.BUTLER | 20.07.2015 |

SUITE 3, TOWN HALL CHAMBERS, 7 BEACH ROAD, SOUTH SHIELDS, TYNE & WEAR, NE33 2QA.

TEL: 0191 4566983

Email: mail@kbdesign.org.uk

TITLE

PROPOSED SUN ROOM & BEDROOM EXTENSION
14 GRACE COURT SOUTH SHIELDS
PROPOSED PLANS & ELEVATIONS