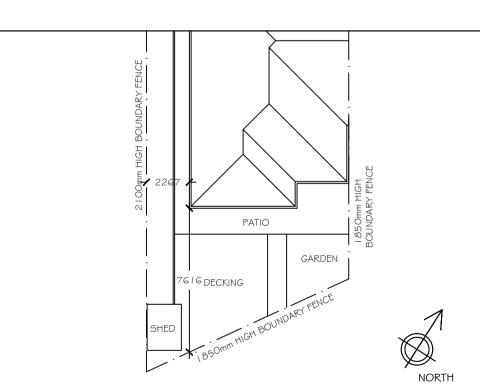

PROPOSED SITE PLAN (SCALE 1:200)

| REVISION | DESCRIPTION                         | DRAWN BY | DATE       |
|----------|-------------------------------------|----------|------------|
| Α        | BEDROOM EXTENSION REDUCED TO 3000mm | K.BUTLER | 20.07.2015 |